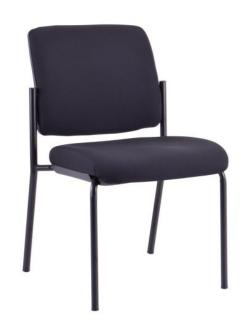

# **Buro Lindis 4 Leg No Arms Visitor Chair**

## **SPECIFICATIONS**

| Specification            | Details                                                                |
|--------------------------|------------------------------------------------------------------------|
| Dimensions (mm)          | Overall: 520w x 610d x 840h                                            |
|                          | Back: 470w x 390h                                                      |
|                          | Seat: 470w x 490d x 450h                                               |
|                          | Seat height: 450mm                                                     |
| Stackable Design         | Stacks up to four (4) chairs high.                                     |
| Active Load Capacity     | 130kg                                                                  |
| Colours                  | Available in Jett Black Fabric with a Black powder-coated steel frame. |
| Options (sold separately | Buro Lindis 4 Leg No Arms Visitor Chair - Fabric                       |

## **FEATURES**

Generous size seat and back Stackable up to 4 chairs high Offered in Jett Black fabric Perfect visitor or guest chair

Contact your local BFX Consultant, click here or scan to view colours & options >