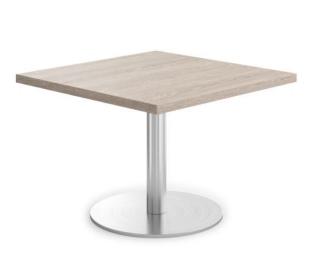

# **Platter Select Coffee Table - Square**

SKU: NPBCS

#### **SIZE (Millimeters)**

600 Square Top - 445H x 600w x 600d with 400dia Disc Base 25mm top

#### COLOURS

Clearance in a wide range of Top options, as shown with a Brushed Stainless steel circular disc base, while stocks last!

CERTIFICATIONS

WARRANTY

??