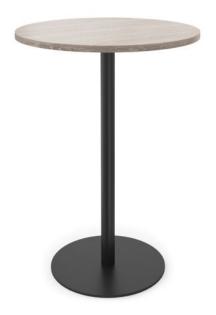

# **Platter Select High Table - Round**

## **SIZE (Millimeters)**

Offered in two sizes; 600dia Round Top - 1050H x 600dia with 500dia Disc Base 750dia Round Top - 1050H x 600dia with 500dia Disc Base 25mm top

#### **COLOURS**

Available in a wide range of Top options, as shown. Powder-coated Black steel circular disc base as standard.

## **FEATURES**

Perfect for staff rooms, breakout rooms and collaboration zones Sturdy disc base finished in Matt Black powdercoat Steel?? E0??grade 25 mm worksurface with matching PVC edge Levelling glides