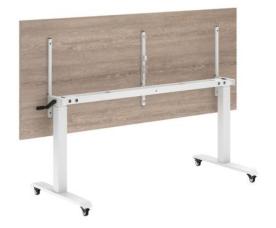

# **SPECIFICATIONS**

### **SIZE (Millimetres)**

725-1070H x 1800W x 750D

Ascendo Flip Top Manual Height Adjustable can be custom-built to meet your individual requirements, contact your local BFX Furniture Consultant to discuss your tailored needs.????

#### **COLOURS**

Desktop is on clearance in Rural Oak E0 board colours while stocks last.???? The desk frame is stocked in powder-coat White only while stocks last.??

??

#### **FEATURES**

Flip top design lets users easily reconfigure a room as needed, and then stash away tables when not in use Manually-operated desk changes height without motors, electronics, or power cords Very cost-effective compared to electronic height adjustable desks

Fitted with a crank mechanism which is discreetly housed under the desk surface in an unobtrusive position Offers great mobility and is easy to move from place to place

Contact your local BFX Consultant, click here or scan to view colours & options >