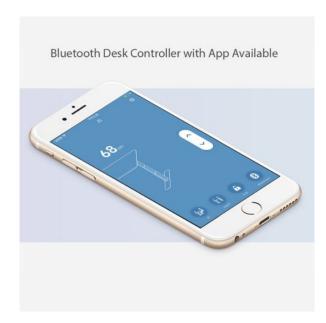

## **Ascendo Bluetooth Controller with App**

## **SPECIFICATIONS**

**USE** 

Bluetooth synchronization allows users to easily control desk movement from the Ascendo Electronic Height Adjustable Range including Ascendo Ultra and Ascendo Core, from their phone.?? Distance range of 10-15 meters between electronic desk and mobile device.

APP

Simply??download the mobile App, JSBLE.?? Available in iOS/Android??from the Apple App Store or Google Play Store.