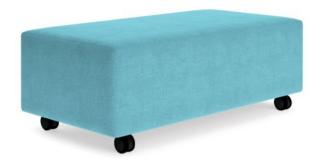

# **Showtime Straight Mobile Ottoman**

## **SPECIFICATIONS**

| Specification      | Details                                                                                                                                                                                                                                                                                           |
|--------------------|---------------------------------------------------------------------------------------------------------------------------------------------------------------------------------------------------------------------------------------------------------------------------------------------------|
| Dimensions<br>(mm) | Available in three ottoman widths: 1300w/1500w/1800w x 650d                                                                                                                                                                                                                                       |
| Seat Height (mm)   | 450h                                                                                                                                                                                                                                                                                              |
| Material           | High-density foam, E0 Board                                                                                                                                                                                                                                                                       |
| Colours            | Proudly Australian-made and available made-to-order in Warwick Beachcomber fabric, or choose from a wide range of commercial fabric choices. Also available in our best-selling BFX Exclusive Fabrics and Vinyls. Contact your local BFX Sales Consultant to discuss your individual preferences. |
| Mobility           | Heavy-duty lockable castors                                                                                                                                                                                                                                                                       |
| Collection         | Showtime                                                                                                                                                                                                                                                                                          |

### **FEATURES**

Modular design for versatile and flexible seating configurations High, low, or no back options High-density foam for ultimate comfort

Contact your local BFX Consultant, click here or scan to view colours & options >