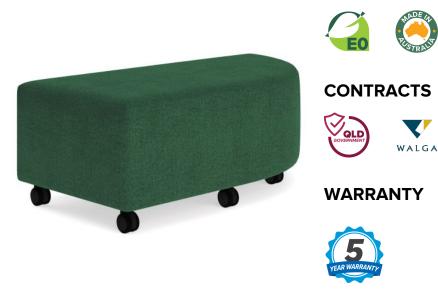

## Showtime Straight with Radius End Mobile Ottoman - Right Hand Side

## SPECIFICATIONS

| Specification      | Details                                                                                                                                                                                                                                                                                                                                                       |
|--------------------|---------------------------------------------------------------------------------------------------------------------------------------------------------------------------------------------------------------------------------------------------------------------------------------------------------------------------------------------------------------|
| Dimensions<br>(mm) | 1300w??x 650d                                                                                                                                                                                                                                                                                                                                                 |
| Material           | High-density foam, E0 Board                                                                                                                                                                                                                                                                                                                                   |
| Colours            | Proudly Australian-made and available made-to-order in Warwick Beachcomber fabric,<br>or choose from a wide range of commercial fabric choices. Also available in our best-<br>selling BFX Exclusive Fabrics and Vinyls, including the Ninderry and Australiana<br>Ranges. Contact your local BFX Sales Consultant to discuss your individual<br>preferences. |
| Mobility           | Heavy-Duty Lockable Castors                                                                                                                                                                                                                                                                                                                                   |
| Collection         | Showtime                                                                                                                                                                                                                                                                                                                                                      |

## FEATURES

Pair Showtime Radius End Ottomans to create oval, half-oval formations, or use standalone Radius End available in Right/Left Hand options, with high, low, or no back Fasily configured by students with heavy-duty locking castors for mobility