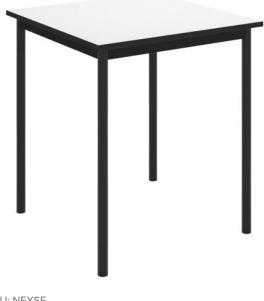

# Nexus Square Fixed Height Student Table

# SPECIFICATIONS

| Specification   | Details                                                    |
|-----------------|------------------------------------------------------------|
| Dimensions (mm) | 720h x 650w x 650d                                         |
| Tabletop        | 18mm thick E0 board                                        |
| Colours         | Stock colours as shown and a range of made-to-order boards |
| Frame           | Fully welded powder-coated black steel frame               |

#### **FEATURES**

Fixed height at 720mm, a value-driven alternative for modern classrooms Promotes stable, focused learning environments Encourages independence or creative and collaborative learning spaces Robust, fully welded steel frame supports heavy loads