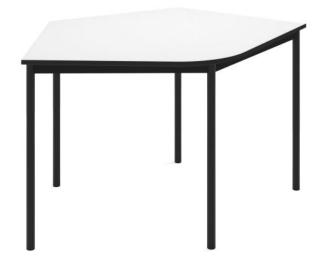

# SmarTable Nexus Penta Fixed Height Student Table

WARRANTY

SKU: NEXPF

### **SIZE** (Millimeters)

Fixed Height Frame: 720H 1300W X 891D 18mm top

### **FEATURES**

Cost effective Fixed Height classroom alternative??
Suit Middle and Senior classrooms
Fully welded frame ensures structural integrity and strength
Coloured table top edging available on all made to order desks
Stylish new leg design to suit modern classrooms