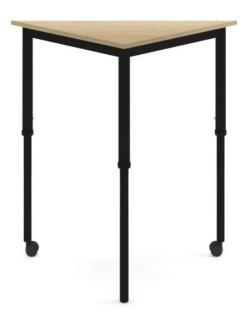

# SmarTable Nexus Tri Height Adjustable Sit Stand Student Table

#### **SIZE (Millimeters)**

Sit-Stand Frame: 700-940h (adjustable to 700, 760, 820, 880, 940 high) 650??X 650 X 919 18mm top

### **FEATURES**

Adjustable to 5 heights for enhanced engagement and ergonomic benefits ?? Equipped with 2 heavy-duty castors for easy mobility ?? Compact work surface ideal for laptops ?? Self-locating locking device allows tool-free height adjustment ?? Fully welded frame ensures strength and durability ??