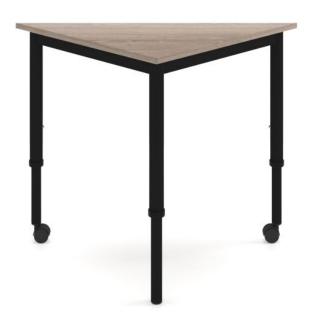

#### **SIZE (Millimeters)**

520-760h (adjustable to 520, 580, 640, 700, 760 high) 650??X 650 X 919 18mm top

## **FEATURES**

Adjustable to 5 heights (520, 580, 640, 700, and 760 high), according to student preference Self-locating locking device for even easier height adjustment and adjustable by a student without tools Fully welded frame ensures structural integrity and strength

Stylish new leg design to suit modern classrooms with optional coloured leg upgrade in??3 colour choices Pair with other SmarTable Student Tables and/or Showtime Lounges Clearance while stocks last

Contact your local BFX Consultant, click here or scan to view colours & options >