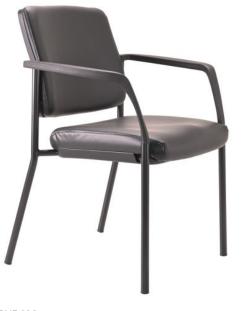

## Buro Lindis 4 Leg Visitor Chair PU Vinyl with Arms

WARRANTY

## SPECIFICATIONS

| Specification        | Details                                                                        |
|----------------------|--------------------------------------------------------------------------------|
| Dimensions (mm)      | Overall: 520w x 610d x 840h                                                    |
|                      | Back: 470w x 390h                                                              |
|                      | Seat: 470w x 490d x 450h                                                       |
|                      | Seat height: 450                                                               |
| Stackable Design     | Stacks up to four (4) chairs high.                                             |
| Active Load Capacity | 130kg                                                                          |
| Colours              | Available in Black Dillon PU (anti-microbial vinyl) with a Black powder-coated |
|                      | steel frame.                                                                   |
| Options (sold        | Buro Lindis 4 Leg No Arms Visitor Chair - Fabric                               |
| separately)          |                                                                                |

## FEATURES

Generous size seat and back Stackable up to 4 chairs high PU moulded foam seat and high-density foam back Perfect visitor or guest chair

Contact your local BFX Consultant, click here or scan to view colours & options >