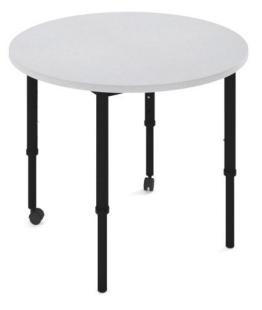

# General Purpose Commercial Round Table - Adjustable Height

# **SPECIFICATIONS**

| Size Options (mm) | Available in 900, 1200, 1500 and 1800 diameter size options as shown. |
|-------------------|-----------------------------------------------------------------------|
| Height Options    | Standard Adjustable Height - 520 to 760h                              |
| Materials         | 25mm Melamine E0 Board, Powder-Coat Steel Welded Frame                |
| Colour Options    | Available in a wide range of made-to-order board colours as shown.    |

# **FEATURES**

Adjustable height legs with easy self-locating devices for flexible setups Strong powder-coated steel welded frame for long-lasting durability Two heavy-duty castors provide mobility for quick reconfiguration 25mm E0-rated tabletop for safer, easy-to-clean surfaces Lightweight yet stable design for multipurpose commercial use