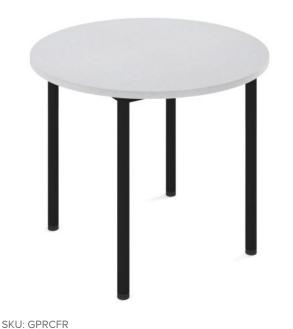

## General Purpose Commercial Round Table - Fixed Height

## SPECIFICATIONS

Fixed Height - 900h

**SIZE (Millimeters)** 2 Fixed height options are available including: Fixed??Height - 720h

Stocked in 25mm commercial grade tabletop in a range of size options

**COLOURS** Table Top Options - Available in a wide range of made to order board colours.

## FEATURES

Wide range of size options including single user or group user tables?? Multiple leg heights available - either 720mm or 900mm height options Commercial grade 25mm tabletop - offered in an engaging range of colour options, including Whiteboard finish Simple and clean design