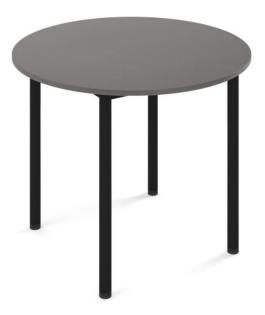

# General Purpose Round Table - Fixed Height

# **FEATURES**

Round table shape fosters enhanced collaboration Strong, durable powder-coated steel frame Value-driven fixed height options: 720mm or 900mm Easy to clean with customisable colours Lightweight and stable