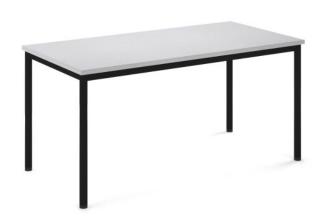

# General Purpose Commercial Table - Fixed Height

## **SPECIFICATIONS**

| Specification     | Details                                                            |
|-------------------|--------------------------------------------------------------------|
| Size Options (mm) | Offered in a large range of size options as shown.                 |
| Height Options    | Fixed Height 720h or 900h                                          |
| Materials         | 25mm Melamine E0 Board, Powder-Coat Steel Welded Frame             |
| Colour Options    | Available in a wide range of made-to-order board colours as shown. |

# **FEATURES**

Commercial grade top for enhanced strength and longevity Available in multiple sizes Strong, durable powder-coated steel frame

Fixed height options: 720mm or 900mm Easy to clean with customisable colours