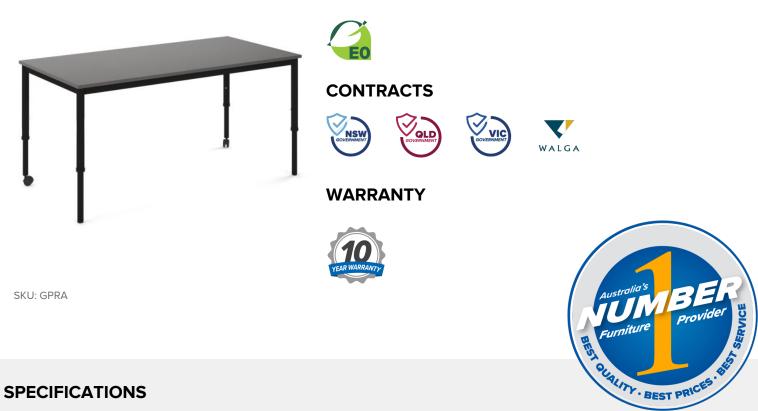

## **General Purpose Table - Adjustable** Height

CERTIFICATIONS

## **SPECIFICATIONS**

| Specification  | Details                                                                             |
|----------------|-------------------------------------------------------------------------------------|
| Size Options   | 600w x 600d, 200w x 600d, 1500w x 600d, 1500w x 750d, 1800w x 750d, 1800w           |
| (mm)           | x 900d                                                                              |
| Height Options | Adjustable Height 520h to 760h                                                      |
| Materials      | 18mm Melamine E0 Board, Powder-Coat Steel Welded Frame                              |
| Colour Options | Available in selection of stocked colours, also offered in a wide range of made-to- |
|                | order board colours.                                                                |

## **FEATURES**

Adjustable height options for different learning ages and purposes Available in multiple sizes Strong, durable powder-coated steel frame Easy to clean with customisable colours Equipped with two castors for mobility