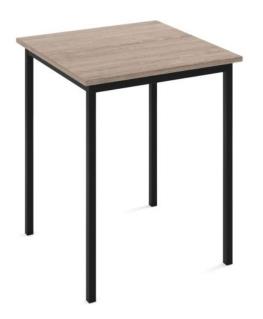

# **Bud Single Student Table**

#### **SIZE (Millimeters)**

Fixed height - 720H x 600W X 600D 25 x 25 square leg??profile 18mm top

## **FEATURES**

A welded frame ensures structural integrity and strength

E0 quality tabletop board - choose from an engaging??range of colour options Slim-line modern style

Create a range of different table configurations - seating available on all sides of the table Cost-effective classroom solution