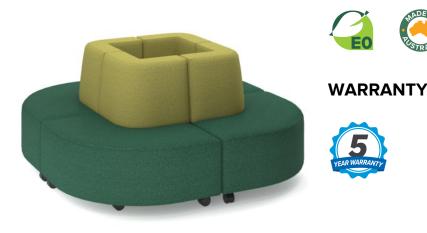

## **Showtime Tivoli Mobile Lounge Setting**

SKU: SHOTI

## **SPECIFICATIONS**

SIZE (Millimetres) 4 x Showtime Square Corner Ottoman with Back - Out Curve Mobile Lounge (High Back) - 424/1344w x 650d x 900h

CERTIFICATIONS

## FEATURES

High density foam Heavy duty locking castors Angled back for comfort & support Create engaging & easily adaptable settings

Contact your local BFX Consultant, click here or scan to view colours & options >