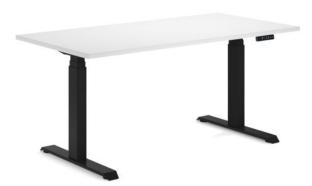

# Ascendo Plus Single Sided Electronic Height Adjustable Sit Stand Desk -

## **SPECIFICATIONS**

| Specification        | Details                                                                 |
|----------------------|-------------------------------------------------------------------------|
| Dimensions (mm)      | Stocked in three desktop sizes:                                         |
|                      | 635-1285h x 1200w x 900d                                                |
|                      | 635-1285h x 1500w x 900d                                                |
|                      | 635-1285h x 1800w x 900d                                                |
|                      | Custom sizes available. Contact your local BFX Furniture Consultant for |
|                      | tailored needs.                                                         |
| Height Adjustability | Twin motor ??? 3 stage motorised legs                                   |
|                      | Smooth and silent adjustment at 38mm per second                         |
|                      | 3 pre-set memory postures                                               |
|                      | Anti-collision and anti-tilt safety features                            |
| Lift Capacity        | 140kg weight loading capacity                                           |
| Colours              | Tabletop: Made to order in a range of BFX Board colour options.         |
|                      | Frame: Stocked in powder-coat steel White and Black colour choices.     |
| Optional Desk        | Cable Trays and Cable Snakes for power and data management              |
|                      | Modesty panels                                                          |

Offers a spacious 900mm deep tabletop for expansive workspace and enhanced productivity
Twin motor system ensures quick and quiet height adjustments with a 140kg lift capacity
Intuitive control panel includes three pre-set memory positions for easy height customisation
Equipped with anti-collision and anti-tilt to ensure secure adjustments