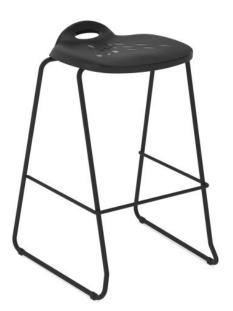

## Dynami Lab Stool - Low Back

Provider

Furniture

OUALITY · BEST PRICES

SERVICE

**CONTRACTS** 

## FEATURES

Low Back promotes mobility, fits under desks, and stacks to save space Sled base with rear glides for stability Versatile 3-way seating encourages student agency Available in four sizes and a variety of stocked and Australian-made colours