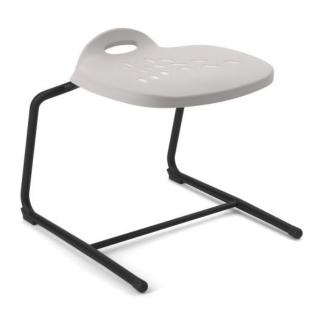

# Dynami Sled Base Student Chair - Low Back

### **SPECIFICATIONS**

| Specification         | Details                                                                    |
|-----------------------|----------------------------------------------------------------------------|
| Dimensions            | Size 4 - 420 seat height / 465H x 480W x 520D                              |
|                       | Size 5 - 460 seat height / 505H x 485W x 555D                              |
| Frame                 | Black powder-coated steel frame with rear glides                           |
| Colours               | Stock colours and a range of Premium Australian-made colours are available |
|                       | with a minimum quantity of 300+ per chair colour and size.                 |
| Weight Capacity       | Tested to 135kg                                                            |
| Optional Extras (Sold | Dynami Seat Pad Add-on - Low Back                                          |
| Separately)           |                                                                            |

## **FEATURES**

Anti-rock stability with rear glides for safety
Versatile 3-way seating promotes student agency
Fully recyclable shell and frame for sustainability
UV-stabilised shell for all learning environments
Optional Dynami Seat Pad Add-On - Low Back available