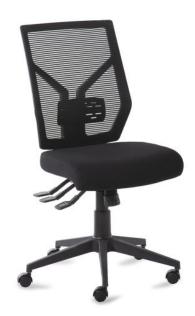

## Rowe Mesh Back Chair - Clearance

SKU: AUSRM

## **SPECIFICATIONS**

SIZE (Millimeters) 510w x 680d Seat height adjustment 450-550 ??? 100h travel

Optional polypropylene soft touch armrests adjustment ??? 60h travel

COLOUR Stocked in black

## **FEATURES**

Clearance item while stocks last
Compact operator design
Chair back height adjustment
Back tilt with Infinite Lock adjustable
Seat tilt with Infinite Lock adjustable
Gas lift height adjustment
Choose with or without armrests
Long lasting upholstered black fabric finish
High density injected moulded foam seat for better comfort
Strong 5-star black nylon base to move the chair around