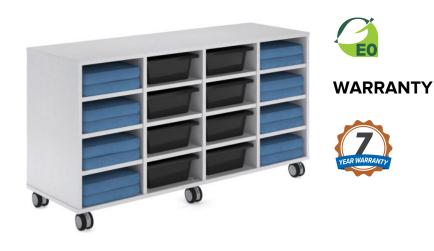

# Jackpot Classroom Trolley with Totes and Seat Pads

#### **SPECIFICATIONS**

**SIZE (Millimeters)** 770h x 1450w x 475d

#### COLOURS

Trolley - Available in Blue, Polar White and Zincworks board colour choices.

Tote trays - Available in Black or White trays

Seat Pads - Available in Century upholstered fabrics and vinyls. Also offered in UV and water resistant fabric for use indoor or undercover outdoor spaces. Colours as shown.

## FEATURES

Locking castors for easy transport around the room 16x storage compartments offers plenty of storage space for supplies including 8 tote trays and 16 seat pads Constructed from E0 board that ensures better air quality