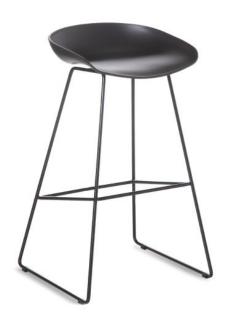

# **Tromso Bar Stool**

## **SPECIFICATIONS**

**SIZE** (Millimetres)

Offered in two (2) Seat Height options;

Powdercoated Steel Frame Leg finish: 750H x 470W x 480D - Seat Height 650 Powdercoated Steel Frame Leg finish: 760H x 470W x 520D - Seat Height 730

### **COLOURS**

Offered in Black or White Shell with matching Steel Frame Leg.

110kg Weight loading capacity

## **FEATURES**

Foot rail for leg support and frame strength
100% recyclable polypropylene shell
Black Powdercoat legs with matching Black seat shell
Ergonomically shaped seat and back
110kg Weight loading capacity
Suggested for Student Labs, breakout rooms, staff break rooms, lunchrooms
No assembly required