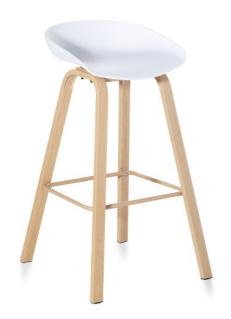

# Tromso Bar Stool - Powdercoat Timberlook Frame

# **SIZE (Millimetres)**

Offered in two (2) Seat Height options;

Timber leg finish:  $760H \times 470W \times 520D$  Seat Height 650 Timber leg finish:  $860H \times 470W \times 520D$  Seat Height 750

### **COLOURS**

Timber-look powdercoated frame legs available with a Snow White shell.

110kg Weight loading capacity.

??

### **FEATURES**

Foot rail for leg support and frame strength
100% recyclable polypropylene shell
Powdercoat timber leg available with a white shell seat
Ergonomically shaped seat and back
Suggested for Student Labs, breakout rooms, staff break rooms, lunchrooms
No assembly required