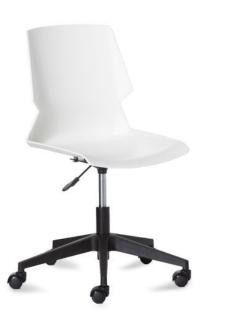

## Whitby Task Chair

WARRANTY

SKU: WITT

## **SPECIFICATIONS**

SIZE (Millimetres) - Clearance while stocks last 820H x 600W x 640D ?? Seat Height 420 low position and 520 high Position Gas Lift Height Range 100mm

110kg Weight loading capacity

## FEATURES

Clearance item - while stocks last UV Stabilised 100% recyclable polypropylene shell Ergonomically shaped seat and back and black 5-star base on castors Gas lift height range 10cm Suggested for breakout rooms, staff break rooms, lunchrooms No assembly required