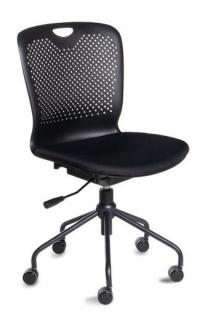

# **Espy Task Chair**

#### **COLOUR**

Stocked in black polypropylene seat with black century fabric seat.

## **FEATURES**

Perforated seat back with comfortable upholstered fabric seat
Black powder-coated base with heavy-duty mobile spider base
Team up with other chairs in the Espy Series giving your learning space a corporate style
Agile and contemporary styling great for the commercial environment
Swivel seat to keep an open line of sight
Heavy-duty castors for suitable for learning space requirements