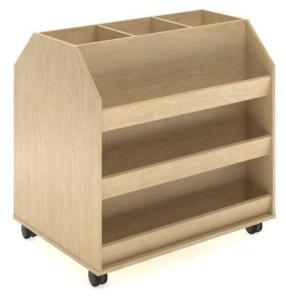

#### SPECIFICATIONS

| Specification        | Details                                                                    |
|----------------------|----------------------------------------------------------------------------|
| Dimensions (mm)      | 1025h x 1040w x 755d                                                       |
|                      | Double sided unit                                                          |
| Configurations       | Three top compartments                                                     |
|                      | Book display shelves on both sides                                         |
| Display Shelf        | 45?? angle for presentations                                               |
| Board Colour Options | Storage Unit made to order in a wide range of E0 board colours as shown.?? |

## FEATURES

Double sided unit with book or display shelving on the sides Three top compartments ideal for craft and classroom supplies Constructed from toxin-free board for healthier indoor use Available in a wide range of made-to-order board colours Part of the modular Dock storage system for flexible setups