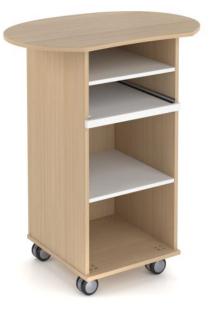

# **Kaboodle Teacher Station with Shelves**

### **SPECIFICATIONS**

| Dimensions<br>(mm) | 1050h x 900w x 600d                                                                  |
|--------------------|--------------------------------------------------------------------------------------|
| Mobility           | Heavy-duty lockable castors                                                          |
|                    | 1 x Height Adjustable Shelf                                                          |
| Station            | 1 x Fixed Shelf                                                                      |
| Configuration      | 1 x Pull-out laptop shelf                                                            |
|                    | Lockable drawers                                                                     |
|                    | E0 Board                                                                             |
|                    | Made to Order - choose from a great range of on-trend E0 quality colour options.     |
| Colouro            | Mix and match vibrant colours or create a contemporary colour palette in earthier    |
| Colours            | shades. Talk to one of our expert BFX Sales Consultants to discuss your              |
|                    | requirements.                                                                        |
| Optional           | Whiteboard "writable" front and/or top.                                              |
| Upgrades           |                                                                                      |
|                    | Belongs to the Kaboodle Range, which includes mobile and compact lecture             |
| Danas              | stations.                                                                            |
| Range              | A clever alternative to teaching from a traditional teacher's desk. Includes Teacher |

| Optional writable whiteboard front for interactive teaching and note-taking Made locally in Yandina, showcasing exceptional Australian craftsmanship |  |  |  |
|------------------------------------------------------------------------------------------------------------------------------------------------------|--|--|--|
|                                                                                                                                                      |  |  |  |
|                                                                                                                                                      |  |  |  |
|                                                                                                                                                      |  |  |  |
|                                                                                                                                                      |  |  |  |
|                                                                                                                                                      |  |  |  |
|                                                                                                                                                      |  |  |  |
|                                                                                                                                                      |  |  |  |
|                                                                                                                                                      |  |  |  |
|                                                                                                                                                      |  |  |  |
|                                                                                                                                                      |  |  |  |
|                                                                                                                                                      |  |  |  |
|                                                                                                                                                      |  |  |  |
|                                                                                                                                                      |  |  |  |
|                                                                                                                                                      |  |  |  |
|                                                                                                                                                      |  |  |  |
|                                                                                                                                                      |  |  |  |
|                                                                                                                                                      |  |  |  |