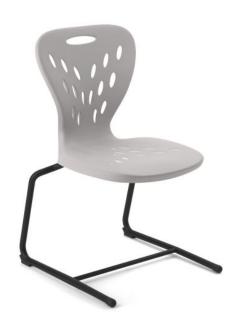

## Dynami Sled Base Student Chair - High Back

CONTRACTS

WARRANTY

SKU: DYAC

## SPECIFICATIONS

| Specification                       | Details                                                                    |
|-------------------------------------|----------------------------------------------------------------------------|
| Dimensions                          | Size 1 - 300 seat height / 595h x 410w x 430d                              |
|                                     | Size 2 - 340 seat height / 635h x 410w x 425d                              |
|                                     | Size 3 - 380 seat height / 675h x 410w x 465d                              |
|                                     | Size 4 - 420 seat height / 800h x 485w x 525d                              |
|                                     | Size 5 - 460 seat height / 810h x 485w x 535d                              |
| Frame                               | Black powder-coated steel frame with rear glides                           |
| Colours                             | Stock colours and a range of Premium Australian-made colours are available |
|                                     | with a minimum quantity of 300+ per chair colour and size.                 |
| Weight Capacity                     | Tested to 135kg                                                            |
| Optional Extra (Sold<br>Separately) | Dynami Large Shell Seat Pad Add-on - compatible with Size 4 and 5 only     |

## FEATURES

Versatile 3-way seating encourages student agency ?? Anti-rock stability with rear glides for added safety Fully recyclable shell & frame for sustainability ??

Contact your local BFX Consultant, click here or scan to view colours & options >