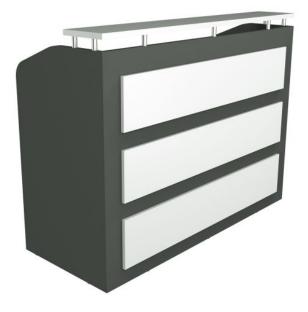

## **SPECIFICATIONS**

| Specification      | Details                                                                           |
|--------------------|-----------------------------------------------------------------------------------|
|                    | Offered in four (4) size options, including:                                      |
| Dimensions<br>(mm) | 1200h x 1554w x 645d                                                              |
|                    | 1200h x 1554w x 795d                                                              |
|                    | 1200h x 1854w x 645d                                                              |
|                    | 1200h x 1854w x 795d                                                              |
|                    | Desk height at 720h                                                               |
|                    | Straight hob Top 300d                                                             |
| Materials          | Chrome tube hob supports                                                          |
|                    | 455mm clearance under hob                                                         |
|                    | Constructed from 25mm thick board (all over)                                      |
|                    | 2x cable holes in White Tops                                                      |
|                    | 1x cable scallop in Wild Oak Tops                                                 |
|                    | 3x decorative melamine panels on the front                                        |
| Assembly           | Flat-packed ready to assemble                                                     |
| Colours            | Available in a range of board colour options, please contact your local BFX Sales |
|                    | Consultant for more information.                                                  |

| Decorative melamine panels and chrome tube supports add a modern style 720mm counter height provides comfortable desk-level access for staff and visitors |
|-----------------------------------------------------------------------------------------------------------------------------------------------------------|
|                                                                                                                                                           |
|                                                                                                                                                           |
|                                                                                                                                                           |
|                                                                                                                                                           |
|                                                                                                                                                           |
|                                                                                                                                                           |
|                                                                                                                                                           |
|                                                                                                                                                           |
|                                                                                                                                                           |
|                                                                                                                                                           |
|                                                                                                                                                           |
|                                                                                                                                                           |
|                                                                                                                                                           |
|                                                                                                                                                           |
|                                                                                                                                                           |
|                                                                                                                                                           |