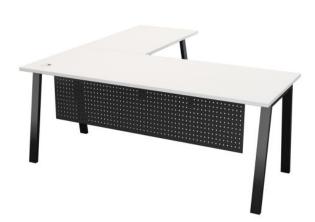

### **SIZE (Millimeters)**

720h x 1200w x 750d 900w x 600d Perforated Metal Modesty With Cable Access Hole to Top (position to be specified) Supplied Flatpacked

### **COLOURS**

Desktop is available in a wide range of made-to-order board colours as shown.?? The desk frame and Perforated Metal Modesty are stocked in a choice of Satin Black or White.

### **FEATURES**

60x30mm legs
Choice of E0 Commercial board
Perforated modesty panel
Satin White or Satin Black leg frame
Modern design
Supplied Flatpacked

Contact your local BFX Consultant, click here or scan to view colours & options >