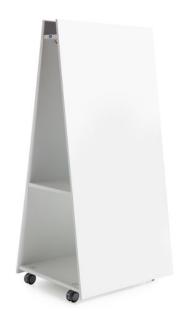

## **SPECIFICATIONS**

| Specification   | Details                                    |
|-----------------|--------------------------------------------|
| Dimensions (mm) | 1860h x 900w x 735d                        |
| Materials       | Porcelain surface                          |
|                 | Dual-sided Magnetic board                  |
|                 | Two Shelves for storage                    |
|                 | E0 melamine                                |
| Mobility        | Heavy-duty locking castors                 |
| Colours         | Available in a Polar White E0 Board frame. |

## **FEATURES**

Smooth, hardwearing porcelain surface allows effortless writing and cleaning Features a unique minimalist triangular design with dual magnetic whiteboards Includes middle and bottom shelves for convenient classroom storage Constructed with eco-friendly E0 board for improved classroom air quality Equipped with heavy-duty locking castors for easy mobility and stable use