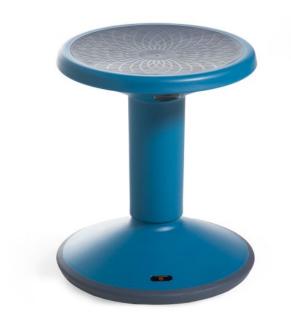

## **Zip Active Stool**

Provider

Furniture

OUALITY · BEST PRICES

SERVICE

SKU: ZIP

## SPECIFICATIONS

| Specification   | Details                                                       |
|-----------------|---------------------------------------------------------------|
| Dimensions (mm) | 400-550h                                                      |
| Base Design     | Rounded, spring-loaded stand for controlled movement          |
| Top and Base    | Non-slip top and base for stability on various floor surfaces |
| Materials       | Lightweight, polyplastic durable construction                 |
| Colours         | Stocked in a range of modern educational colours as shown.    |

## FEATURES

Encourages movement, focus and improved posture Rounded, non-slip base allows safe 360?? motion Spring-loaded stand design helps engage core Ideal for classrooms, libraries and breakout zones Recommended for primary school students (Prep to Grade 5)