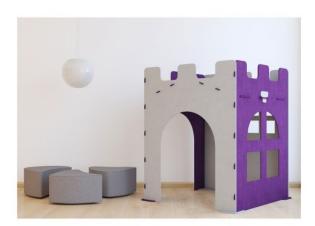

## **SIZE OPTIONS**

9mm thick polyester fibre board offered in the following size as standard;  $1500h \times 1200w \times 1200d$ ?

## **COLOURS**

Available in a selection of popular colour schemes;

1. Ruby Marle / Grey Marle / Charcoal, 2. Amethyst / Grey Marle / Charcoal, 3. Royal Blue / Light Blue / Grey Marle, 4. Dark Forest / Kiwi / Ivory, 5. Copper / Royal Blue / Ivory

### **FEATURES**

Key-lock system of pre-cut panels??

9mm thick polyester fibreboard

Great for classroom reading nooks, story time or library displays

Cubby height and cut outs specifically designed to ensure teacher visibility at all times