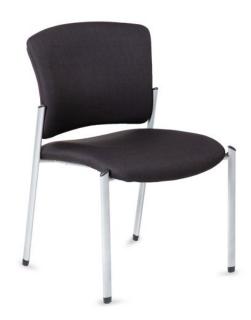

#### **COLOURS**

New Century Black fabric with Silver powdercoated steel frame.?? Made to Order fabric from the Warwick Beachcomber range as shown.????

#### **FEATURES**

Designed for long impact seating

Load capacity rated to 180kg

Super heavy duty frame ensured the structural integrity of the chair

Silver powdercoated steel frame

Feet linking kit available to create streamlined seating backs

Generous seat size for comfort

Offered as standard in New Century Black fabric

Made to order in Warwick Beachcomber fabric range

Optional arm upgrade available

Contact your local BFX Consultant, click here or scan to view colours & options >