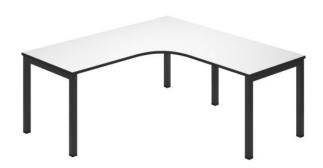

# **Toro Corner Workstation**

#### **SIZE (Millimeters)**

Available in a number of workstation desktop sizes;

725H X 1500/1500W X 600D

725H X 1800/1200W X 600D

725H X 1800/1500W X 600D

725H X 1800/1800W X 600D

725H X 2100/1800W X 600D

725H X 2100/1500W X 600D

#### **COLOURS**

Made to Order - wide range of board colour options as shown.?? Available in White or Black powdercoat frame finishes.

??

## **FEATURES**

Square shaped modern leg system
Durable 25mm E0 board
Strong steel frame in a powdercoated white or black finish
Optional mobile pedestal drawers available
Stylish and practical

Contact your local BFX Consultant, click here or scan to view colours & options >