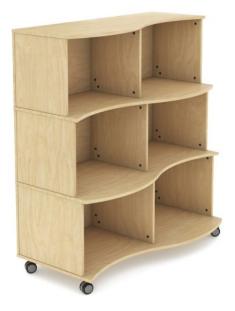

# Swells Up Mobile Book Display

### SPECIFICATIONS

| Specification           | Details                                                                            |
|-------------------------|------------------------------------------------------------------------------------|
| Dimensions<br>(mm)      | 1340h X 1200w X 600d                                                               |
| Mobility                | Heavy-duty lockable castors                                                        |
| Storage<br>Options      | Open compartments/open shelving                                                    |
| Board Colour<br>Options | The book display is made to order in a wide range of E0 board colours, as shown.?? |

## FEATURES

Wave-inspired design adds a modern and playful touch to learning spaces Six deep shelves provide ample storage for books, folders, and classroom resources Locking castors ensure easy mobility and stability when in use Constructed from EO board for an environmentally friendly learning environment Available in a wide range of made-to-order colours to complement any space