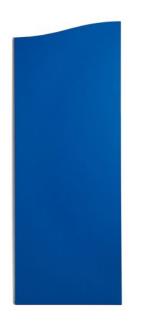

# **Surf Library Display End**

## SPECIFICATIONS

| Specification      | Details                                             |
|--------------------|-----------------------------------------------------|
| Dimensions<br>(mm) | 1800/1700w x 680d                                   |
| Materials          | E0 Board                                            |
| Design             | Wave-shaped top display end panel                   |
| Colour Options     | Available in a selection of BFX E0 Boards as shown. |

## FEATURES

Distinctive wave-shaped top adds character and visual appeal Ideal for displaying featured books and themed collections Constructed from toxin-free E0 board for improved indoor air quality Available in a wide range of Made to Order board colour options Proudly Australian-made at BFX???s Yandina facility