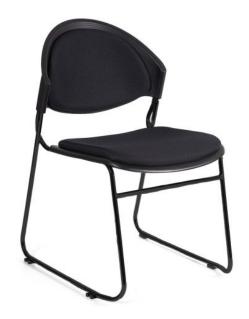

# Strata Sled Base Stacking Chair Upholstered

OLIALITY - BEST PRICES

## **SPECIFICATIONS**

| Specification           | Details                                          |
|-------------------------|--------------------------------------------------|
| Dimensions (mm)         | Seat Height - 450h                               |
|                         | 470w x 450d                                      |
| Stackable Design        | Stacks vertically                                |
| Colours                 | Black chair shell with upholstered seat pad      |
|                         | options: seat-only or seat and backrest in Black |
|                         | fabric and Black vinyl                           |
|                         | Black powder-coated frame with integrated        |
|                         | linking feet attachments.                        |
| Optional Upgrades (sold | Strata Sled Base Chair                           |
| separately)             | Stakka Chair Trolley                             |