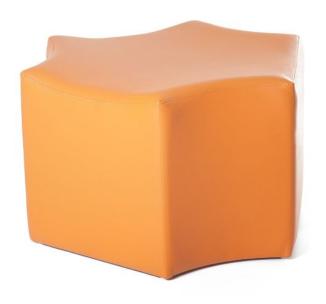

# **Sparkle Hub Ottoman**

## **FEATURES**

Concave seat provides encompassing comfort
Available in made-to-order fabrics and vinyl to suit various styling
Unique star shape offers fun & flexible seating
Can be connected with round ottomans to create arrangments