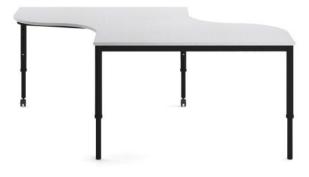

# SmarTable Splash Height Adjustable Student Table

## SPECIFICATIONS

SIZE (Millimetres)

520-760h (adjustable to 520, 580, 640, 700, 760 high) 2285W X 1200D 18mm top Fixed height and adjustable height options available.

## FEATURES

2 x 50mm castors make it easy to rearrange tables Self-locating locking device for even easier height adjustment and adjustable by a student without tools Fully welded frame ensures structural integrity and strength Coloured desktop edging available on all made to order desks Stylish new leg design to suit modern classrooms with optional coloured leg upgrade in??3 colour choices Unique table shape allows for a range of configurations to be created