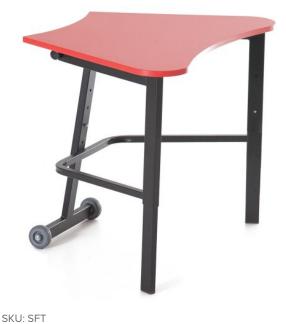

# SmarTable Flip Top Height Adjustable Student Desk

#### SIZE

520-760H x 865W x 600D Adjustable to 5 Heights- 520H, 580H, 640H, 700H, 760H 18mm top

## FEATURES

Flip top allows student desks to be nested to save on space when not in use Connect multiple tables to create unique configurations Spring-loaded top for safety 2 x 50mm castors make it easy to rearrange tables Adjustable to 5 heights (520H, 580H, 640H, 700H, 760H), according to student preference Self-locating locking device for easier height adjustment and adjustable by a student without tools A fully welded frame ensures structural integrity and strength Coloured desktop edging is available on all made-to-order desks