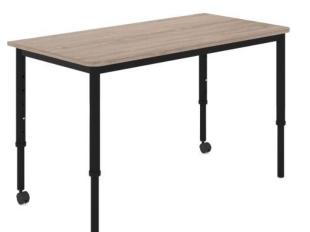

# SmarTable Dash Height Adjustable Student Table

#### **SIZE**

520-760H X 1200W X 600D Adjustable to 5 Heights- 520H, 580H, 640H, 700H, 760H 18mm top

# **FEATURES**

2 radius corners help create a smooth table surface

Adjustable to 5 heights (520, 580, 640, 700, and 760 high), according to student preference

Self-locating locking device for even easier height adjustment and adjustable by a student without tools

Fully welded frame ensures structural integrity and strength

Coloured table top edging available on all made to order desks

Stylish new leg design to suit modern classrooms with optional coloured leg upgrade in??3 colour choices