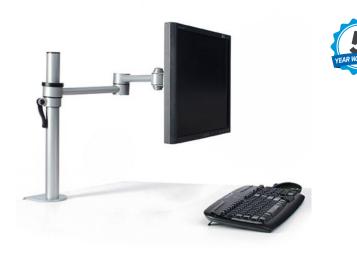

## **Pluto Single Monitor Arm**

SKU: PLM-SINGLE

Australia's BERNARD BERN Provider Provider Provider Provider Provider Provider Provider Provider Provider Provider

## **SPECIFICATIONS**

SIZE (Millimetres) Post: 460H Arm Dimensions: 115-442W Arm Max reach - 442mm Tilt: +/- 80\* Pivot: +/- 90\* Mounting > Desk clamp and bolt-through fitting included??

## FEATURES

Full 180\* rotation range
Extends up to 442mm
10kg weight capacity per arm
Desk clamp & bolt through fitting included
Completely customisable for any user position
Available in White, Black or Silver - contact your local BFX consultant for more information