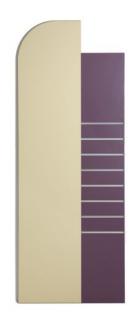

## **SPECIFICATIONS**

| Specification   | Details                                             |
|-----------------|-----------------------------------------------------|
| Dimensions (mm) | Display End - 1800/1600w x 680d                     |
| Materials       | E0 Board                                            |
| Design          | Curve end panel                                     |
|                 | Eight (8) horizontal grooves                        |
| Colour Options  | Available in a selection of BFX E0 Boards as shown. |

#### **FEATURES**

Concord Library Display End with integrated grooved display panel 8 horizontal grooves allow flexible, eye-catching display layouts Ideal for showcasing themed collections, displays, or student work Enhances visual engagement and interaction with library shelving Proudly Australian-made at BFX???s Yandina facility