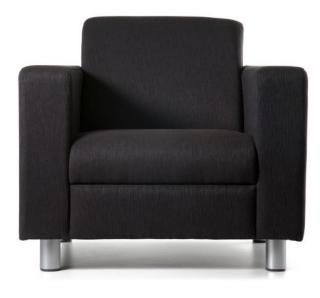

## **Geneva Single Lounge Chair With Arms**

CERTIFICATIONS

WARRANTY

## SPECIFICATIONS

SKU: GVA-SINGLE

| Specification | Details                                                                                                                                                                  |
|---------------|--------------------------------------------------------------------------------------------------------------------------------------------------------------------------|
| Dimensions    | 770h X 830w X 770d                                                                                                                                                       |
| (mm)          | Seat - 400h                                                                                                                                                              |
| Pair with     | Geneva Double Lounge Chair with Arms                                                                                                                                     |
|               | Geneva Triple Lounge Chair with Arms                                                                                                                                     |
| Material      | Webb base for suspension<br>Supportive back & seat foam<br>Padded fabric arms??<br>Brushed steel legs??<br>Commercial grade fabric - optional two-tone fabric upholstery |
| Colours       | Choose from a wide range of Made to Order fabrics and Vinyls.?? To discuss your individual preferences please contact your local BFX Sales Consultant.                   |

## FEATURES

Webb base for suspension and comfort Supportive back and seat foam

Contact your local BFX Consultant, click here or scan to view colours & options >