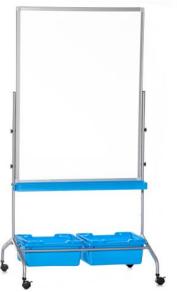

## **SPECIFICATIONS**

SIZE (Millimetres)

Whiteboard size 990H X 750W

Height Adjustable 1360-1750H

Includes Blue Trays - 360W X 300L X 150D

??

## FEATURES

Mobile with locking castors allowing the whiteboard to be moved around & locked in place Height Adjustable according to student preference or their year level Durable steel frame reinforces the unit & provides holders for stroage Includes storage tubs ideal for writing supplies & magnetic learning tools