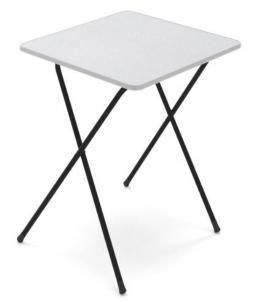

## **Equip Exam Table**

CERTIFICATIONS

## **SPECIFICATIONS**

**SIZE (Millimetres)** 

Offered in two (2) sizes; 730h x 600w x 600d 730h x 900w x 600d

Sold separately, Equip Folding Exam Table Trolley's are also available to suit both Equip Exam Table sizes.

## COLOURS

Available with E0 Zincworks tabletop including a Zincworks PVC Edge and fitted??with a Black powder coated steel folding legs frame.

## FEATURES

Ideal for a wide variety of examination tasks Environmentally friendly EO Board 15mm Zincworks top with Zincworks PVC safe corners Lightweight and easy to store Black frame with easy fold mechanism Use with Equip Exam Table Trolley - Trolley holds up to 42 Equip Exam Tables (EET101)